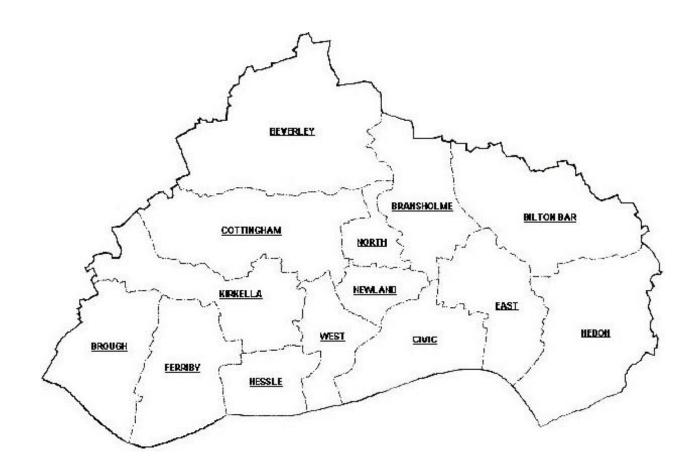

#### 5. Hull Area

The area defined as the 'Licensed Area' in the licence granted on November 1987 by the Secretary of State under section 7 of the Telecommunications Act 1984 to Kingston upon Hull City Council and KCOM Group plc

This map illustrates the exchanges within the licensed area and is provided to aid in establishing where each end of the circuit is located so ensuring that the appropriate charge is made.

Adjacent areas are detailed in the table below:

| Exchange Area | Adjacent Exch | Adjacent Exchange Areas |            |          |         |  |  |  |  |  |  |
|---------------|---------------|-------------------------|------------|----------|---------|--|--|--|--|--|--|
| Beverley      | Bransholme    | Cottingham              | North      |          |         |  |  |  |  |  |  |
| Bilton        | Bransholme    | East                    | Hedon      |          |         |  |  |  |  |  |  |
| Bransholme    | Beverley      | Civic                   | East       | North    |         |  |  |  |  |  |  |
| Brough        | Ferriby       | Kirkella                |            |          |         |  |  |  |  |  |  |
| Civic         | Bransholme    | East                    | Newland    | West     |         |  |  |  |  |  |  |
| Cottingham    | Beverley      | Kirkella                | Newland    | North    | West    |  |  |  |  |  |  |
| East          | Bilton        | Bransholme              | Civic      | Hedon    |         |  |  |  |  |  |  |
| Ferriby       | Brough        | Hessle                  | Kirkella   |          |         |  |  |  |  |  |  |
| Hedon         | Bilton        | East                    |            |          |         |  |  |  |  |  |  |
| Hessle        | Ferriby       | Kirkella                | West       |          |         |  |  |  |  |  |  |
| Kirkella      | Brough        | Cottingham              | Ferriby    | Hessle   | West    |  |  |  |  |  |  |
| Newland       | Bransholme    | Civic                   | Cottingham | North    | West    |  |  |  |  |  |  |
| North         | Beverley      | Bransholme              | Cottingham | Newland  |         |  |  |  |  |  |  |
| West          | Civic         | Cottingham              | Hessle     | Kirkella | Newland |  |  |  |  |  |  |